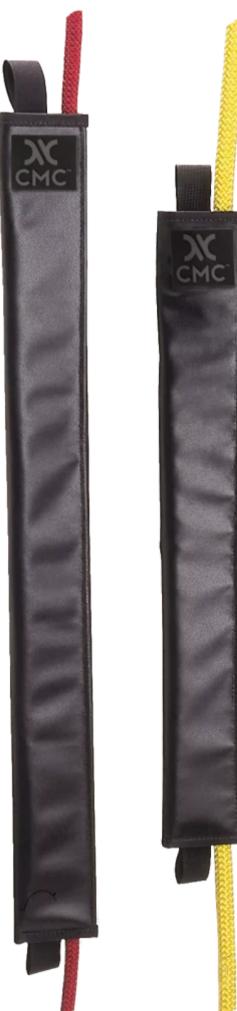

## EDGE GUARD

Protect your rope with tough #4 duck canvas and a layer of vinyl coated polyester. Our Edge Guard are closed with a two-inch strip of hook-and-loop. A strong web loop lets you anchor the Edge Guard to keep it in place. (We do not use grommets as a moving rope can abrade a grommet enough to create a sharp edge.) Use an Edge Guard to protect anchor ropes and webbing as well as your rescue ropes.

| Option                           | Medium                                    |
|----------------------------------|-------------------------------------------|
| ltem                             | 294030                                    |
| PRODUCT WEIGHT                   | 6.5 OZ (184 G)                            |
| LENGTH                           | 18 IN (46 CM)                             |
| COLOR                            | BLACK                                     |
| Price                            | \$40                                      |
|                                  |                                           |
| Option                           | Large                                     |
| Option<br>Item                   | Large<br>294029                           |
|                                  |                                           |
| ltem                             | 294029                                    |
| Item<br>PRODUCT WEIGHT           | 294029<br>8.5 OZ (241 G)                  |
| ltem<br>PRODUCT WEIGHT<br>LENGTH | 294029<br>8.5 OZ (241 G)<br>24 IN (61 CM) |