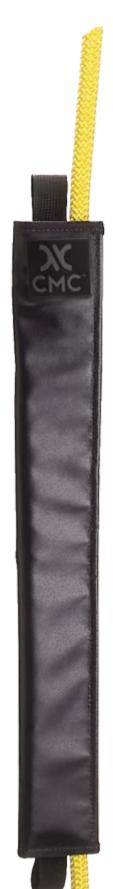

## EDGE GUARD

Protect your rope with tough #4 duck canvas and a layer of vinyl coated polyester. Our Edge Guard are closed with a two-inch strip of hook-and-loop. A strong web loop lets you anchor the Edge Guard to keep it in place. (We do not use grommets as a moving rope can abrade a grommet enough to create a sharp edge.) Use an Edge Guard to protect anchor ropes and webbing as well as your rescue ropes.

| Option                           | Medium                                    |
|----------------------------------|-------------------------------------------|
| ltem                             | 294030                                    |
| PRODUCT WEIGHT                   | 6.5 OZ (184 G)                            |
| LENGTH                           | 18 IN (46 CM)                             |
| COLOR                            | BLACK                                     |
| Price                            | \$40                                      |
|                                  |                                           |
| Option                           | Large                                     |
| Option<br>Item                   | Large<br>294029                           |
|                                  |                                           |
| ltem                             | 294029                                    |
| Item<br>PRODUCT WEIGHT           | 294029<br>8.5 OZ (241 G)                  |
| ltem<br>PRODUCT WEIGHT<br>LENGTH | 294029<br>8.5 OZ (241 G)<br>24 IN (61 CM) |