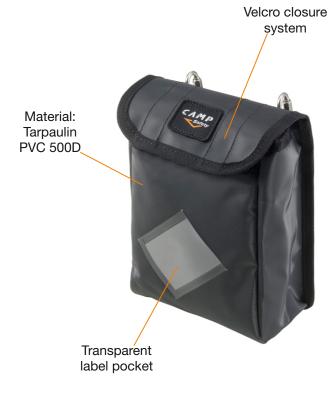

## 2792 SPACECRAFT BAG

Accessory bag constructed from Tarpaulin PVC 500D for organizing gear.

The bag can be attached inside the Spacecraft backpack or the Wagon bucket. It can also be installed on any CAMP Safety rope access harness with the two quick links provided.

GENERAL

2.5 L

EHE

Two quick links allow to connect the bag to
Spacecraft backpack (ref.2790) or
Wagon bucket (ref.2784).
It can also be installed on any
CAMP Safety rope access harness

| Ref. | Product name Nombre del producto | Capacity<br>Capacidad | Weight<br>Peso |     | Dimension<br>Dimensiones | ERC |
|------|----------------------------------|-----------------------|----------------|-----|--------------------------|-----|
|      |                                  | ·                     | g              | oz  | cm                       |     |
| 2792 | SPACECRAFT BAG                   | 2.5 L                 | 150            | 5.3 | 8x15x21                  | •   |