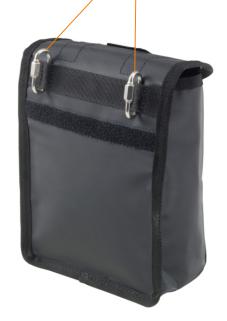

GENERAL

2.5 L

EHE

Two quick links allow to connect the bag to
Spacecraft backpack (ref.2790) or
Wagon bucket (ref.2784).
It can also be installed on any
CAMP Safety rope access harness

| Ref. | Product name Nombre del producto | Capacity<br>Capacidad | Weight<br>Peso |     | Dimension<br>Dimensiones | ERC |
|------|----------------------------------|-----------------------|----------------|-----|--------------------------|-----|
|      |                                  | ·                     | g              | oz  | cm                       |     |
| 2792 | SPACECRAFT BAG                   | 2.5 L                 | 150            | 5.3 | 8x15x21                  | •   |