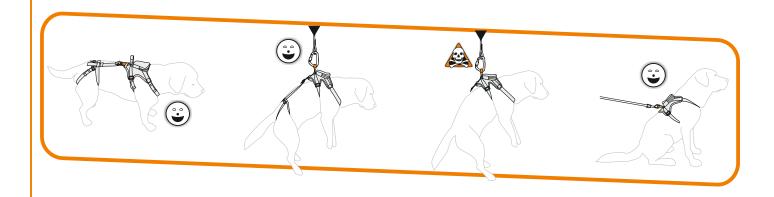

(use by dogs other than those listed should by evaluated

with C.A.M.P.)

Kronos is made of a front part and a back part, easy detachable

by means of a automatic buckle.

The innovative structure of the harness allows an ideal suspension position, giving the dog a good comfort during rescue or police operations.

Back part, also totally adjustable, is made of webbings that wrap the back legs of the dog.

Back part can be easily detached and removed in order to use just the front part during ground operations (do not suspend the dog with the front part only).