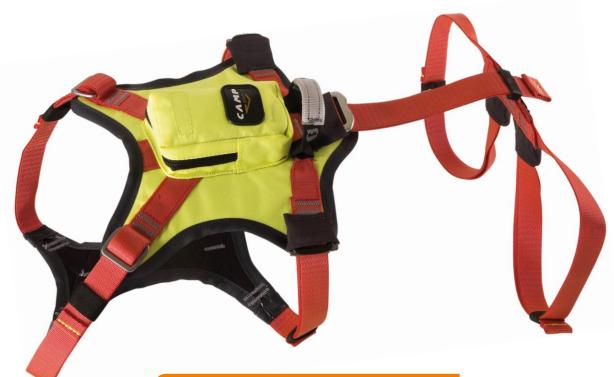

Front part is made of two paddings that wrap the dog's chest, equally distributing its weight on a large surface and avoiding thus any damage caused by the suspension.

The two paddings are connected by four webbings, adjustable in length by means of aluminium buckles. The attachment ring for suspension is placed on the upper padding of the front part.

Back part, also totally adjustable, is made of webbings that wrap the back legs of the dog.

Back part can be easily detached and removed in order to use just the front part during ground operations (do not suspend the dog with the front part only).

Other details complete the features of this harness:

- high-visibility colours: fluorescent yellow fabrics, red webbings;
- wide pocket placed on the upper padding for the insertion of a GPS locator;
- two small pockets to keep Recco® reflectors, for snow avalanches rescue operations;
- made of washable materials.

## **COMPONENTS**

- 1 Front part.
- 2 Back part.
- 3 3mm thick paddings covered by washable fabrics.
- 4 Polyamid webbings, 25mm wide.
- (5) Central polyamid webbing, 33mm wide.
- 6 Neck size adjustment buckles made of aluminium alloy.
- 7 Chest size adjustment buckles made of aluminium alloy+carbon steel. Covered by elastic loop for fastening webbing.
- 8 Back legs size adjustment buckles made of aluminium alloy+carbon steel. Covered by elastic loop for fastening webbing.
- Gentral connection buckle, easy adjustable and detachable. Covered by elastic loop for fastening webbing.
- (10) Pivotable attachment loop with reinforcement layer.
- 11 Pocket for GPS locator, zip closure.
- (12) Upper pocket for Recco reflector, velcro closure (inside GPS locator pocket).
- (13) Lower pocket for Recco reflector, velcro closure.
- (14) High-visibility fluorescent fabric.
- (15) Identification label including serial number.