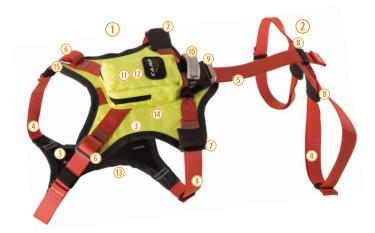

## **COMPONENTS**

- 1 Front part.
- 2 Back part.
- 3 3mm thick paddings covered by washable fabrics.
- 4 Polyamid webbings, 25mm wide.
- (5) Central polyamid webbing, 33mm wide.
- 6 Neck size adjustment buckles made of aluminium alloy.
- 7 Chest size adjustment buckles made of aluminium alloy+carbon steel. Covered by elastic loop for fastening webbing.
- 8 Back legs size adjustment buckles made of aluminium alloy+carbon steel. Covered by elastic loop for fastening webbing.
- Gentral connection buckle, easy adjustable and detachable. Covered by elastic loop for fastening webbing.
- (10) Pivotable attachment loop with reinforcement layer.
- 11 Pocket for GPS locator, zip closure.
- (12) Upper pocket for Recco reflector, velcro closure (inside GPS locator pocket).
- (13) Lower pocket for Recco reflector, velcro closure.
- (14) High-visibility fluorescent fabric.
- (15) Identification label including serial number.