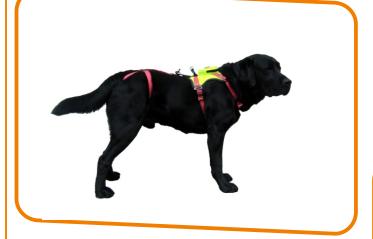

(use by dogs other than those listed should by evaluated

with C.A.M.P.)

Kronos is made of a front part and a back part, easy detachable

by means of a automatic buckle.

The innovative structure of the harness allows an ideal suspension position, giving the dog a good comfort during rescue or police operations.

Front part is made of two paddings that wrap the dog's chest, equally distributing its weight on a large surface and avoiding thus any damage caused by the suspension.

The two paddings are connected by four webbings, adjustable in length by means of aluminium buckles. The attachment ring for suspension is placed on the upper padding of the front part.

Back part, also totally adjustable, is made of webbings that wrap the back legs of the dog.

Back part can be easily detached and removed in order to use just the front part during ground operations (do not suspend the dog with the front part only).

Other details complete the features of this harness:

- high-visibility colours: fluorescent yellow fabrics, red webbings;
- wide pocket placed on the upper padding for the insertion of a GPS locator;
- two small pockets to keep Recco® reflectors, for snow avalanches rescue operations;
- made of washable materials.