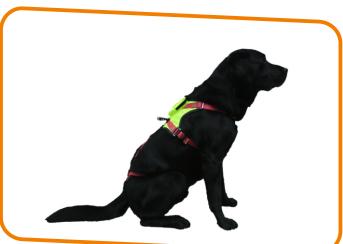

(use by dogs other than those listed should by evaluated

with C.A.M.P.)

Kronos is made of a front part and a back part, easy detachable

by means of a automatic buckle.

The innovative structure of the harness allows an ideal suspension position, giving the dog a good comfort during rescue or police operations.

Front part is made of two paddings that wrap the dog's chest, equally distributing its weight on a large surface and avoiding thus any damage caused by the suspension.

The two paddings are connected by four webbings, adjustable in length by means of aluminium buckles. The attachment ring for suspension is placed on the upper padding of the front part.

Back part, also totally adjustable, is made of webbings that wrap the back legs of the dog.

Back part can be easily detached and removed in order to use just the front part during ground operations (do not suspend the dog with the front part only).