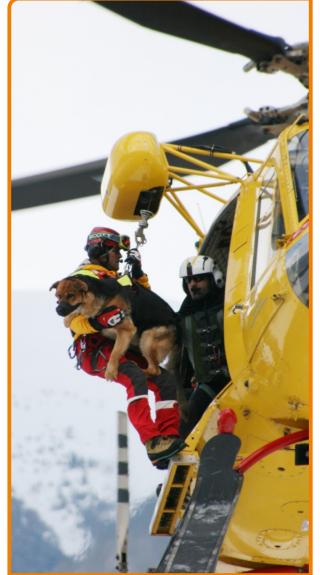

## 2171 KRONOS

Suspension harness specifically conceived for rescue and police dogs.

Suitable for all the dogs usually used for these applications:

Races: German Sheperd, Border Collie, Retriever;

Weight: 15 kg min, 50 kg max.

(use by dogs other than those listed should by evaluated

with C.A.M.P.)

Kronos is made of a front part and a back part, easy detachable

by means of a automatic buckle.

The innovative structure of the harness allows an ideal suspension position, giving the dog a good comfort during rescue or police operations.

TEAM RESCUE

Chosen by

C.N.S.A.S.
Italian Alpine and Caving
Rescue Organization