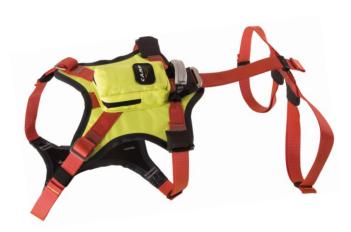

Front part is made of two paddings that wrap the dog's chest, equally distributing its weight on a large surface and avoiding thus any damage caused by the suspension.

The two paddings are connected by four webbings, adjustable in length by means of aluminium buckles. The attachment ring for suspension is placed on the upper padding of the front part.

Back part, also totally adjustable, is made of webbings that wrap the back legs of the dog.

Back part can be easily detached and removed in order to use just the front part during ground operations (do not suspend the dog with the front part only).

Other details complete the features of this harness:

- high-visibility colours: fluorescent yellow fabrics, red webbings;
- wide pocket placed on the upper padding for the insertion of a GPS locator;
- two small pockets to keep Recco® reflectors, for snow avalanches rescue operations;
- made of washable materials.

## **COMPONENTS**

- 1 Front part.
- 2 Back part.
- 3 3mm thick paddings covered by washable fabrics.
- 4 Polyamid webbings, 25mm wide.
- (5) Central polyamid webbing, 33mm wide.
- 6 Neck size adjustment buckles made of aluminium alloy.
- 7 Chest size adjustment buckles made of aluminium alloy+carbon steel. Covered by elastic loop for fastening webbing.
- 8 Back legs size adjustment buckles made of aluminium alloy+carbon steel. Covered by elastic loop for fastening webbing.
- Gentral connection buckle, easy adjustable and detachable. Covered by elastic loop for fastening webbing.
- (10) Pivotable attachment loop with reinforcement layer.
- 11 Pocket for GPS locator, zip closure.
- (12) Upper pocket for Recco reflector, velcro closure (inside GPS locator pocket).
- (13) Lower pocket for Recco reflector, velcro closure.
- (14) High-visibility fluorescent fabric.
- (15) Identification label including serial number.