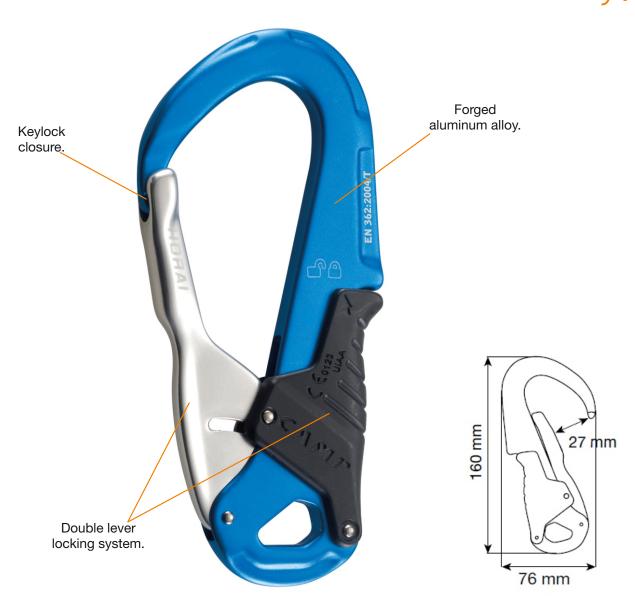

## 2128 **HORAI**

An innovative connector with a large gate opening and excellent ergonomics for easy one-handed operation. Constructed from forged aluminum alloy.

It is ideal for the connecting to cables, metal rings or temporary webbing anchors.

Keylock closure prevents snagging during use. Double lever locking system ensures a high level of safety and ease of of use. ROPE ACCESS TEAM RESCUE

| Ref. | Product name<br>Nombre del producto | Weight<br>Peso |     | <b>(</b> | ¢  |    |    |     | C€ |          | (UIAA) |   |
|------|-------------------------------------|----------------|-----|----------|----|----|----|-----|----|----------|--------|---|
|      |                                     | g              | oz  | kN       | kN | kN | mm | mm  | mm | EN 12275 | EN 362 |   |
| 2128 | HORAI                               | 120            | 4.2 | 28       | 7  | 12 | 27 | 160 | 76 | K        | Т      | • |