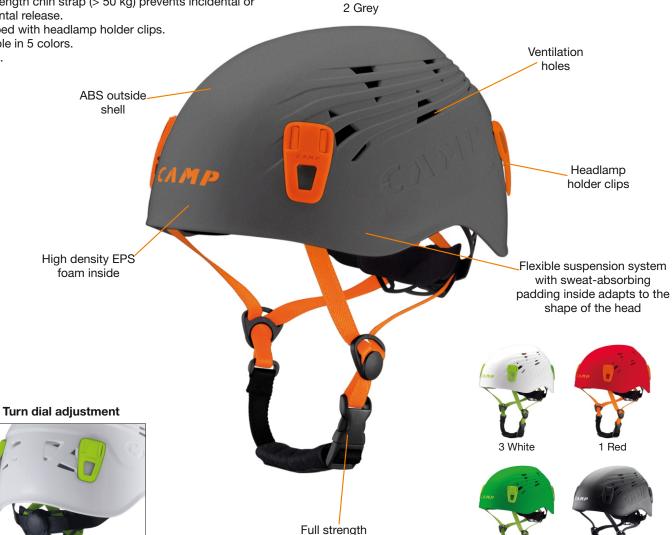

## 2127 **TITAN**

2 sizes.

Lightweight, comfortable helmet featuring a new attractive

EN certified for mountaineering, the Titan features a full strength chin strap so it is suitable for use where the worker is exposed to the risk of falling. Ventilated ABS shell with high density EPS foam on the inside. Flexible suspension system with sweatabsorbing padding adapts to the shape of the head and separates the top of the head from the shell of the helmet for good ventilation and a very comfortable fit. The suspension system is also removable for cleaning or replacement. Turn dial adjustment provides a secure and precise fit in seconds.

No metal is used in the construction in order to prevent problems with corrosion or conductivity.

Full strength chin strap (> 50 kg) prevents incidental or

accidental release. Equipped with headlamp holder clips. Available in 5 colors.

chin strap

4 Green

Titan Black 212701B - 212702B