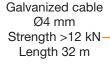

## Ref.2099 COBRA 32

Self-retracting fall arrester with a cable length of 32 m. Also certified for horizontal/incline use if used in combination with an energy absorbing lanyard (ref. 5030101).

4 mm galvanized steel cable with a breaking strength of 12 kN is protected by a durable ABS cover.