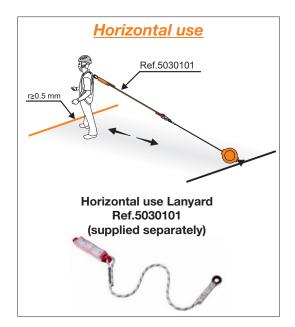

## Ref.2099 COBRA 32

Self-retracting fall arrester with a cable length of 32 m. Also certified for horizontal/incline use if used in combination with an energy absorbing lanyard (ref. 5030101).

4 mm galvanized steel cable with a breaking strength of 12 kN is protected by a durable ABS cover.

Fall indicator integrated on the connector

Double action safety connector with swivel ref.0925 Strength >23 kN Opening 20 mm Zinc Plated

Vertical use