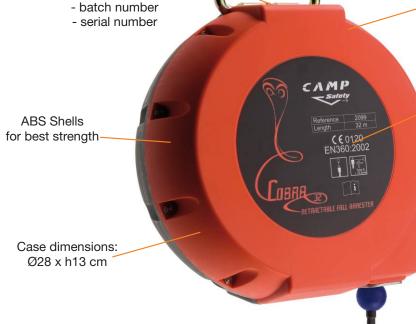

## Ref.2099 COBRA 32

Self-retracting fall arrester with a cable length of 32 m. Also certified for horizontal/incline use if used in combination with an energy absorbing lanyard (ref. 5030101).

4 mm galvanized steel cable with a breaking strength of 12 kN is protected by a durable ABS cover.

Complete with auto-locking swivel connector and internal mechanical energy absorbing system.

CONFINED ROOFS CONSTRUCTION TOWERS/INDUSTRY

CE label

Supplied with guiding cord Ø5 x 20 m, useful to guide the cable back into the retractor.

Fall indicator integrated on the connector

Double action safety connector with swivel ref.0925 Strength >23 kN Opening 20 mm Zinc Plated

Vertical use