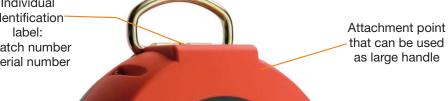

Fall indicator integrated on the connector

Double action safety connector with swivel ref.0925 Strength >23 kN Opening 20 mm Zinc Plated

Vertical use