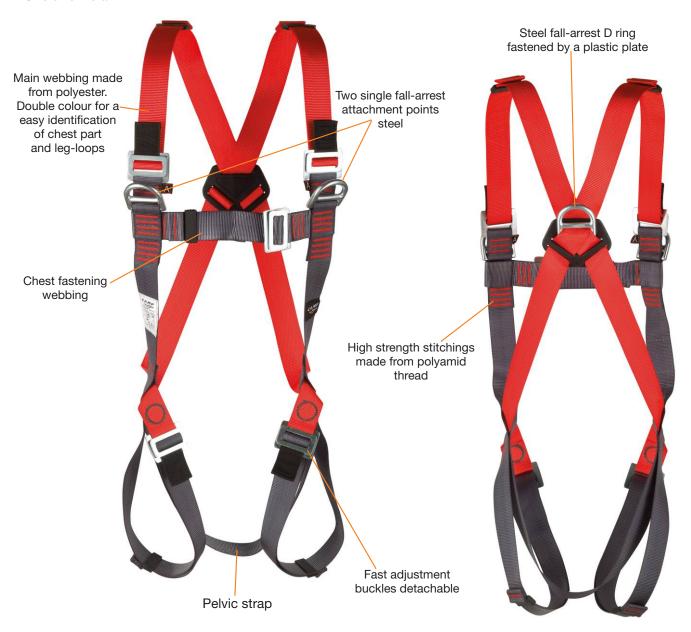

## Ref. 1247021 VERTICAL 2

A basic full body harness with 3 attachment points for fall arrest: 2 front, 1 dorsal.

CONSTRUCTION

ROOFS

Easy Belt (ref.1268) can be attached for work positioning.

Steel components.