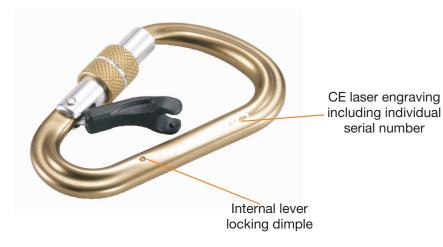

The patented lever allows to create an internal ring into the connector where it is possible to insert the end-loop of a lanyard, preventing it from rotating and stressing the connector in the minor axis direction.

The wide base of the connector is the perfect solution for the connection of "A/2" attachment points of a full body harness.

C € EN 362 - EN 12275

ROOFS

PYLONS/INDUSTRY

LOCK

CONSTRUCTION

serial number

Hot forged aluminium alloy body