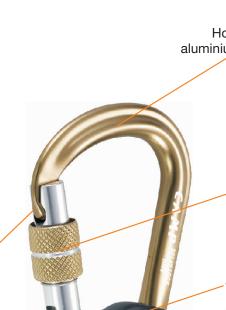

## 1176 HMS BELAY LOCK

Screwgate aluminium alloy connector equipped with an additional patented internal lever.

The internal lever is made of polyamide with stainless steel core; it is assembled on the same rotation pin of the main gate and moved by the same spring.

The wide base of the connector is the perfect solution for the connection of "A/2" attachment points of a full body harness.

C € EN 362 - EN 12275

ROOFS

PYLONS/INDUSTRY

LOCK

CONSTRUCTION

serial number

Hot forged aluminium alloy body