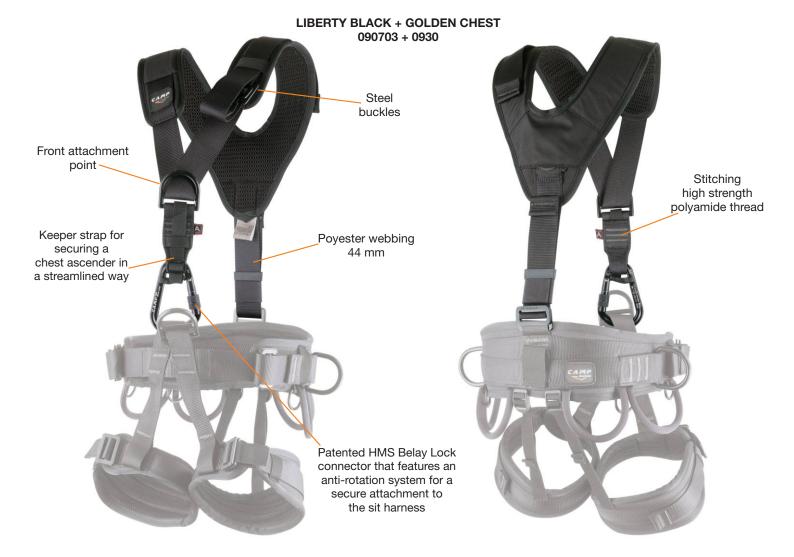

## **TECHNICAL SHEET**

Ergonomic padded chest harness can be used to convert the Liberty sit harness into a full body fall arrest harness. Front sternal attachment point.

Supplied with the patented HMS Belay Lock connector that features an anti-rotation system for a secure attachment to the sit harness.

Equipped with a keeper strap for securing a chest ascender in a streamlined way. Steel components. One size fits all.

| Ref. | Product name<br>Nombre del producto | Size<br>Tallas          | Weight<br>Peso |      | Height Altura em | CE     | EAC | Attachment points<br>Puntos de anclaje |
|------|-------------------------------------|-------------------------|----------------|------|------------------|--------|-----|----------------------------------------|
|      |                                     |                         | g              | oz   | D (cm)           | EN 361 |     |                                        |
| 0930 | GOLDEN CHEST                        | One size<br>Talla única | 560            | 19.8 | 55-85            | •      |     | $\bigvee$                              |