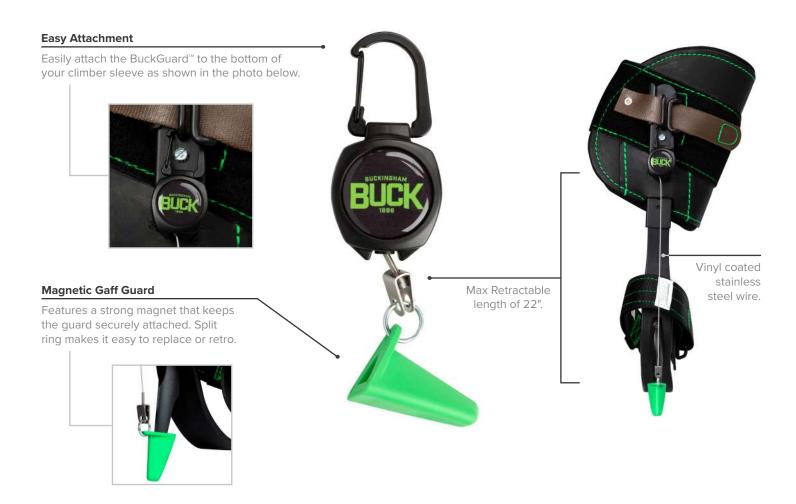

## BUCKGUARD™ RETRACTABLE GAFF GUARD

## **BuckGuard™ Retractable Gaff Guard** 6910

The BuckGuard™ Retractable Gaff Guard was developed so you never have to worry about losing a gaff guard again and is the first of its kind on the market. After listening to customers who sometimes misplace or lose our popular Magnetic Gaff Guards, we created the BuckGuard™, which takes the possibility of losing a gaff guard out of the equation by using a small and lightweight retractable that attaches to your climber sleeve.

## **FEATURES & BENEFITS:**

- Easily attach the BuckGuard™ to the bottom of your climber sleeve on your Buckingham climbers (also works w/other manufacturers).
- Max Retractable length of 22".

- When you are ready to climb, kick the gaff guards off and they will retract up onto your pads smoothly and easily.
- Comes in pairs.