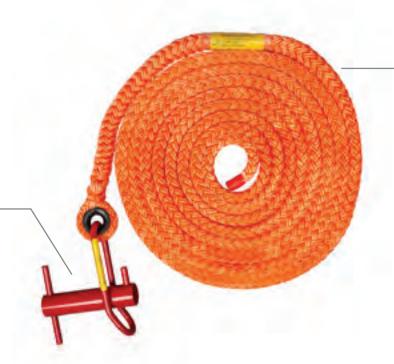

# **MINI RESCUE** PORT-A-WRAP

## THE BUDGET FRIENDLY SRT RESCUE DEVICE

20' Tenex Sling

Allows for easy placement/ Tie off around tree trunks.

#### 6.5" Red Mini Port-A-Wrap

Easily secures to the tree, giving the user an SRT basal rescue device. The red color indicates that it is a dedicated device for rescue purposes.

### Red Port-a-Wrap 601MQ1

Created specifically for one of the nations premier Tree Care providers, The Mini Rescue Port-a-Wrap is a budget friendly SRT rescue device, and is now available to the general public. Port-a-Wraps are a popular choice rope friction device and can be used in a variety of ways. The 20'Tenex sling and Port-a-Wrap combo gives you an economical and functional SRT basal rescue system.

#### **FEATURES:**

- Bright red color is an indicator to the field that this is a dedicated device for the
- 20' Tenex Sling: a 12-strand single braid that offers high strength with low stretch and outstanding abrasion resistance.
- Samthane coated to provide abrasion resistance, enhance wear life, snag resistance, and increase ease of splicing.