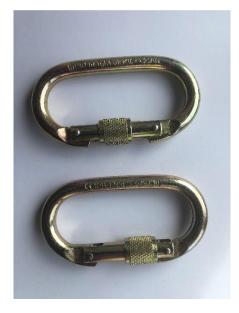

## Steel Oval Karabiner (K10) Range

K10 is the steel oval karabiner range from At Height Ltd. Each karabiner is proof loaded to 16kN and individually serial numbered.

|       | Gate type                  | Strength (kN) | Gate opening |
|-------|----------------------------|---------------|--------------|
|       |                            |               |              |
| K10SG | Screwgate                  | 25kN          | 17mm         |
| K10DA | Double Action (twistlock)  | 25kN          | 16mm         |
| K10TA | Triple action (triplelock) | 25kN          | 16mm         |
|       |                            |               |              |

## Weight @ 170g: Height 106mm x Width 55mm

For the EU Declaration of Conformity the manufacturer, At Height Ltd, declares that the product: Karabiner, type K10SG/DA/TA

Conforms to the requirements of PPE regulation (EU2016/425) to the applicable standards below;