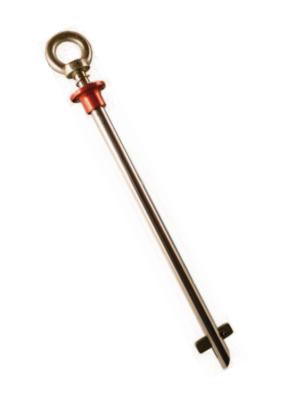

## GG201 Girder Anchor

Girder & Concrete Anchors are a quick and easy portable anchorage solution and can be used in the vertical and horizontal plane. These anchors are operated by using two fingers to pull back the red collar. This action retracts the retention bar, allowing the device to be inserted into the anchor hole. Once the device is in position, the red collar can be release, causing the retention bar to engage, fixing the device in position.