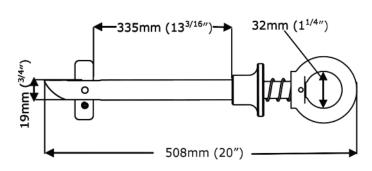

Product Code:

GG201

Conformance:

EN795

MBS:

28kN

Required Beam Thickness:

330mm

Size of Drilled Hole:

20mm

Eye Diameter:

32mm

Material:

Aluminium

Weight:

1160g