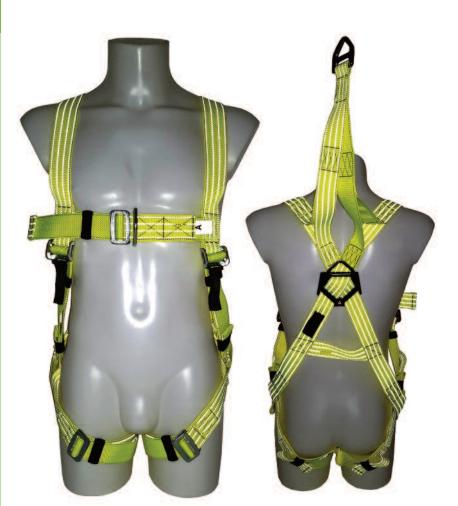

## ABRES/HV Hi Vis Rescue Harness

Rescue Harness complete with a dorsal (rear 'D') attachment point and thoral 'D' attachment point and overhead attachment point Suitable for general work application where there is a risk falling and working in confined spaces.

The harness is manufactured using 44mm Dayglow Webbing with reflective stripes running through.

Product Code: ABRES/HV

Conformance: BS EN 361 BS EN 1497

Max Recommended User Weight: 150KG

Weight: 1.5kg

Chest Size: ABRES SML - Small - 32" - 37" ABRES STD - Standard - 38"- 45" ABRES XL - Large - 46" - 58"