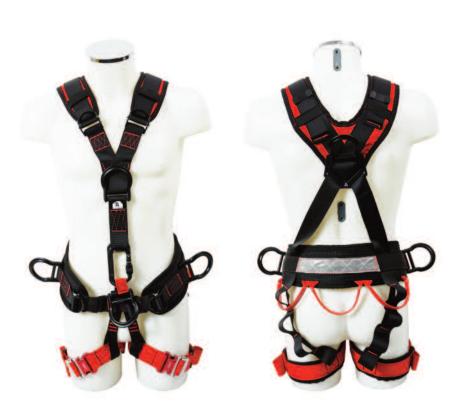

## ABPRO Access Pro Harness

Rear dorsal attachment point for fall arrest and rescue of user. Front 'D' for fall arrest and rescue of user. The soft loops that link the belt to the chest can be used to facilitate abseiling, ascending and descending and the attachment of another person for rescue. Side 'D's are for work positioning and the comfort belt with tool loops for lumber support.