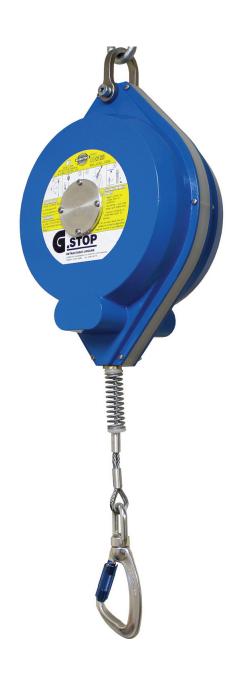

## **AB534G** 34m Fall Arrest

The AB534G is a retractable fall arrest device.

Should a fall occur, the steel cable is pulled out at an accelerating rate; when a speed of 1.5m/sec is reached, the braking system activates, thereby arresting and cushioning the fall.

When the load is released the cable automatically retracts back into the fall arrester.

The AB534G can be mounted vertically above the user or horizontally, in conjunction with a suitable anchorage point.

**Product Code:** 

AB534G

Conformance:

EN360

Stopping Distance approx. 0.6m to 1.0m

Length: 34m

Cable Material: Galvanised Steel

Weight: 21kg